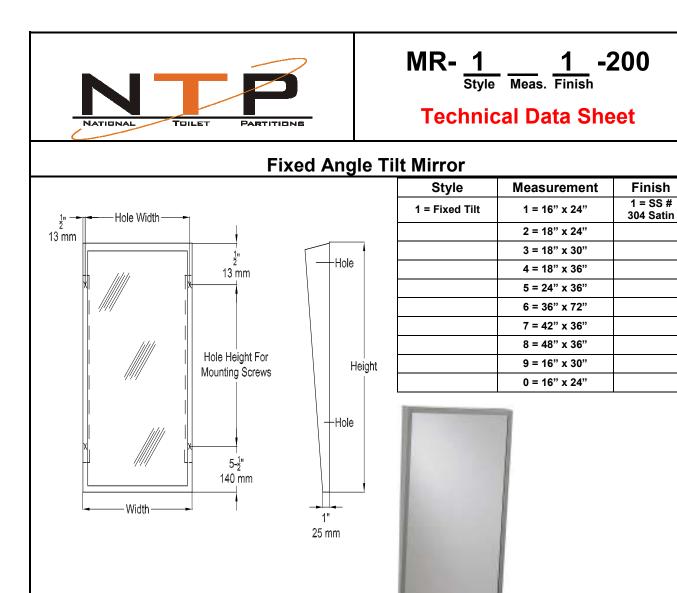

**MATERIALS:** The fixed angle tilt mirror is fabricated of alloy 18-8 stainless steel, type 304, 20 gauge, No. 4 satin finish.

**SPECIFICATIONS:** The unit is one piece construction that is free of miters or spot welded seams. All surfaces are No. 4 satin finish and are fabricated of alloy 18-8 stainless steel, type 304, 20 gauge, No. 4 satin finish. The unit is made of plated glass and is warranted for 15 years against silver spoilage.

**INSTALLATION:** The mirror is surface mounted on wall using (4) # 10 self tapping screws. The mounting holes through back are keyhole slots for hanging unit on pre-installed screws. The hole height from the top of mirror is located 5 1/2" (140 mm) down and from the bottom of mirror is 5 1/2" (140 mm) up on both sides of the frame. The holes are 1/2" (13 mm) wide.

5. The ADA requires that the bottom of reflecting surface is to be installed 40" maximum above finished floor.

T The manufacturer reserves the right, without formal notification, to implement changes to the design and dimensions. © 2008 Columbia Accessories Edition: MR-1\_\_\_1-200/001